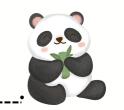

## A-An

## What is it?

| 1. | What is it? |  |
|----|-------------|--|
|    | It is       |  |



| 2. What is it? | 7. What is it? | K     |
|----------------|----------------|-------|
| lt is          | lt is          | • • • |





| 4. What is it? | And the second | 9. What is |
|----------------|----------------|------------|
| It is          |                | It is      |



5. What is it?

It is \_\_\_\_\_\_



10. What is it?

It is \_\_\_\_\_\_.







Answer



## What is it?

1. What is it?

It is a flower



6. What is it?

It is an elephant



2. What is it?

It is a table



7. What is it?

It is an apple



3. What is it?

It is an ear



8. What is it?

It is an umbrella



4. What is it?

It is a sheep



9. What is it?

It is a panda



5. What is it?

It is a lemon



10. What is it?

It is an egg